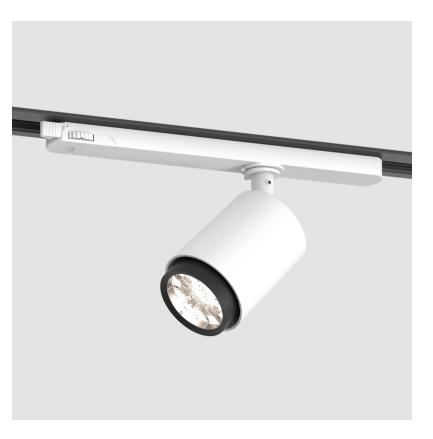

### **CENTRIQ IN TRACK**

#### GENERAL

| GENERAL                                                                                    |   |
|--------------------------------------------------------------------------------------------|---|
| Series: Centriq                                                                            |   |
| Subseries: Centriq In                                                                      |   |
| Brand: Prolicht                                                                            |   |
| Division: Architectural                                                                    |   |
| Mounting Type: Track                                                                       |   |
| Mounting Location: Ceiling                                                                 |   |
| Subcategory: Spots                                                                         |   |
| PHYSICAL                                                                                   |   |
| Shape: Cylinder                                                                            |   |
| Diameter (mm): 65                                                                          |   |
| Diameter (in): 2 <sup>9</sup> / <sub>16</sub>                                              |   |
| Length (mm): 250                                                                           |   |
| Length (in): 9 <sup>13</sup> / <sub>16</sub>                                               |   |
| Height (mm): 136                                                                           |   |
| Height (in): 5 <sup>3</sup> / <sub>8</sub>                                                 |   |
| Light Distribution: Adjustable / Direct                                                    |   |
| Weight (kg): 0.6                                                                           |   |
| Fixture Finish: SSR / BKV / CWI / CRY / HAB / LAG / UFT / ITA                              |   |
| MIC / FTG / MYG / TWT / LOD / PUS / FRO / FUP / KIA / POP /                                |   |
| MEY / GOH / GUM / CHC / COM / ABZ / JAG / OBR / MOS / ROI                                  | ĸ |
| Holder Finish: WHI / BLK<br>Accent Finish: SSR / BKV / CWI / CRY / HAB / LAG / UFT / ITA / |   |
| MIC / FTG / MYG / TWT / LOD / PUS / FRO / FUP / KIA / POP /                                |   |
| MEY / GOH / GUM / CHC / COM / ABZ / JAG                                                    |   |
| Fixture Material: Aluminum                                                                 |   |
| ELECTRICAL                                                                                 |   |
| Lamp Type: LED (Zhaga Standard)                                                            |   |
| Input Wattage (W): 20                                                                      |   |
| Total Output Wattage (W): 18.1                                                             |   |
| Dimming: Non-Dimmable / 0-10V Dimming                                                      |   |
| Driver Included: Yes                                                                       |   |
| Driver Location: Integrated                                                                |   |
| Driver Type: Constant Current - 120Vac                                                     |   |
| Driver Class: Class 2                                                                      |   |
| Input Voltage (V): 120                                                                     |   |
|                                                                                            |   |