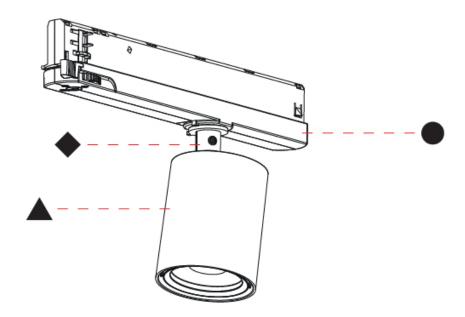

#### A3T215-

| base number | Color       | Finishes  | Finishes   | Finish  |
|-------------|-------------|-----------|------------|---------|
|             | Temperature | (Diamond) | (Triangle) | Options |

1. To build a product code in our configurator select the specify button on the base model # product page

2. To build a manual product code on this datasheet choose from the options listed below in blue font and add the suffix to the base model #