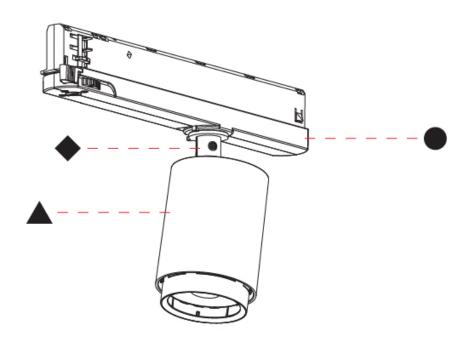

#### GENERAL

| GENERAL                                                                                    |   |
|--------------------------------------------------------------------------------------------|---|
| Series: Centriq                                                                            |   |
| Subseries: Centriq In                                                                      |   |
| Brand: Prolicht                                                                            |   |
| Division: Architectural                                                                    |   |
| Mounting Type: Track                                                                       |   |
| Mounting Location: Ceiling                                                                 |   |
| Subcategory: Spots                                                                         |   |
| PHYSICAL                                                                                   |   |
| Shape: Cylinder                                                                            |   |
| Diameter (mm): 65                                                                          |   |
| Diameter (in): 2 <sup>9</sup> / <sub>16</sub>                                              |   |
| Length (mm): 250                                                                           |   |
| Length (in): 9 <sup>13</sup> / <sub>16</sub>                                               |   |
| Height (mm): 136                                                                           |   |
| Height (in): 5 <sup>3</sup> / <sub>8</sub>                                                 |   |
| Light Distribution: Adjustable / Direct                                                    |   |
| Weight (kg): 0.6                                                                           |   |
| Fixture Finish: SSR / BKV / CWI / CRY / HAB / LAG / UFT / ITA                              |   |
| MIC / FTG / MYG / TWT / LOD / PUS / FRO / FUP / KIA / POP /                                |   |
| MEY / GOH / GUM / CHC / COM / ABZ / JAG / OBR / MOS / ROI                                  | ĸ |
| Holder Finish: WHI / BLK<br>Accent Finish: SSR / BKV / CWI / CRY / HAB / LAG / UFT / ITA / |   |
| MIC / FTG / MYG / TWT / LOD / PUS / FRO / FUP / KIA / POP /                                |   |
| MEY / GOH / GUM / CHC / COM / ABZ / JAG                                                    |   |
| Fixture Material: Aluminum                                                                 |   |
| ELECTRICAL                                                                                 |   |
| Lamp Type: LED (Zhaga Standard)                                                            |   |
| Input Wattage (W): 20                                                                      |   |
| Total Output Wattage (W): 18.1                                                             |   |
| Dimming: Non-Dimmable / 0-10V Dimming                                                      |   |
| Driver Included: Yes                                                                       |   |
| Driver Location: Integrated                                                                |   |
| Driver Type: Constant Current - 120Vac                                                     |   |
| Driver Class: Class 2                                                                      |   |
| Input Voltage (V): 120                                                                     |   |
|                                                                                            |   |

#### OPTICAL

Beam Angle: 12 Adjustability: Rotational 360°; Tilt 90° (±45°)