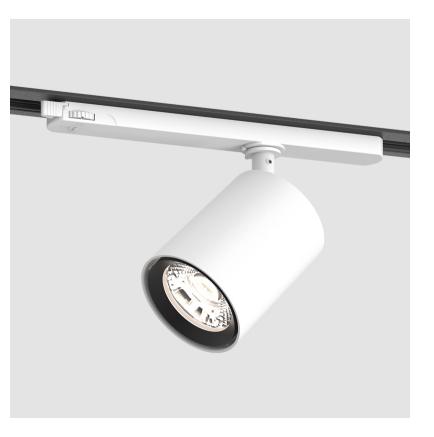

----------------------------------------------|
| Color Temperature (°K): 2700 / 3000 / 3500 / 4000    |
| Max. Delivered Lumen (lm): 1975 / 2056 / 2145 / 2245 |
| Nominal Lumen (lm): 2429 / 2529 / 2638 / 2761        |
| CRI: >90 CRI                                         |
| Lamp Life (hrs): 50000                               |
|                                                      |

#### OPTICAL

Optic°: 12

Adjustability: Rotational 360°; Tilt 90° (±45°)

#### RATINGS AND CERTIFICATIONS

| Certified By: Certified for North American Standards |  |
|------------------------------------------------------|--|
| IP rating: IP20                                      |  |

| PROJECT   |  |
|-----------|--|
| ТҮРЕ      |  |
| SPECIFIER |  |
| QUANTITY  |  |
| DATE      |  |
|           |  |





Zaneen Group Inc. © 2024, T 1800-388-3382, F 416-247-9319, www.zaneen.com

Available for International specifications by adding 'INT' at the end of the existing Model #. For assistance on 'custom' specifications, contact zteam@zaneen.com.



# **CENTRIQ IN TRACK**

A3T217-

PROJECT

| ROJECT   |
|----------|
| YPE      |
| PECIFIER |
| UANTITY  |
| ATE      |
|          |



А

Available for International specifications by adding 'INT' at the end of the existing Model #. For assistance on 'custom' specifications, contact zteam@zaneen.com. In a constant effort to supply the best product, we reserve the right to change specifications or materials without notice. The most recent specification sheets are found at zaneen.com

# **CENTRIQ IN FLEX TRACK**

#### A3T220-

| base number | LED