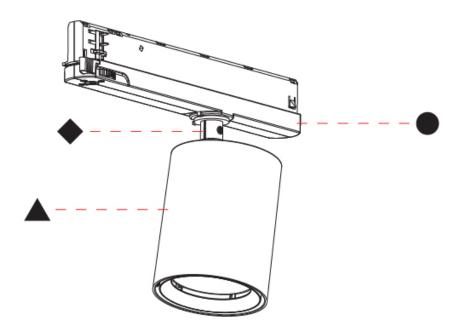

#### A3T217-

| base number | Color       | Finishes  | Finishes   | Finish  | - |
|-------------|-------------|-----------|------------|---------|---|
|             | Temperature | (Diamond) | (Triangle) | Options |   |

1. To build a product code in our configurator select the specify button on the base model # product page

2. To build a manual product code on this datasheet choose from the options listed below in blue font and add the suffix to the base model #