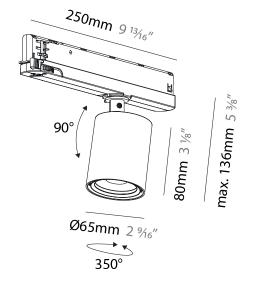

#### GENERAL

| GENERAL                                                                                    |   |
|--------------------------------------------------------------------------------------------|---|
| Series: Centriq                                                                            |   |
| Subseries: Centriq In                                                                      |   |
| Brand: Prolicht                                                                            |   |
| Division: Architectural                                                                    |   |
| Mounting Type: Track                                                                       |   |
| Mounting Location: Ceiling                                                                 |   |
| Subcategory: Spots                                                                         |   |
| PHYSICAL                                                                                   |   |
| Shape: Cylinder                                                                            |   |
| Diameter (mm): 65                                                                          |   |
| Diameter (in): 2 <sup>9</sup> / <sub>16</sub>                                              |   |
| Length (mm): 250                                                                           |   |
| Length (in): 9 <sup>13</sup> / <sub>16</sub>                                               |   |
| Height (mm): 136                                                                           |   |
| Height (in): 5 <sup>3</sup> / <sub>8</sub>                                                 |   |
| Light Distribution: Adjustable / Direct                                                    |   |
| Weight (kg): 0.6                                                                           |   |
| Fixture Finish: SSR / BKV / CWI / CRY / HAB / LAG / UFT / ITA                              |   |
| MIC / FTG / MYG / TWT / LOD / PUS / FRO / FUP / KIA / POP /                                |   |
| MEY / GOH / GUM / CHC / COM / ABZ / JAG / OBR / MOS / ROI                                  | ĸ |
| Holder Finish: WHI / BLK<br>Accent Finish: SSR / BKV / CWI / CRY / HAB / LAG / UFT / ITA / |   |
| MIC / FTG / MYG / TWT / LOD / PUS / FRO / FUP / KIA / POP /                                |   |
| MEY / GOH / GUM / CHC / COM / ABZ / JAG                                                    |   |
| Fixture Material: Aluminum                                                                 |   |
| ELECTRICAL                                                                                 |   |
| Lamp Type: LED (Zhaga Standard)                                                            |   |
| Input Wattage (W): 20                                                                      |   |
| Total Output Wattage (W): 18.1                                                             |   |
| Dimming: Non-Dimmable / 0-10V Dimming                                                      |   |
| Driver Included: Yes                                                                       |   |
| Driver Location: Integrated                                                                |   |
| Driver Type: Constant Current - 120Vac                                                     |   |
| Driver Class: Class 2                                                                      |   |
| Input Voltage (V): 120                                                                     |   |
|                                                                                            |   |

#### OPTICAL

Beam Angle: 12 Adjustability: Rotational 360°; Tilt 90° (±45°)