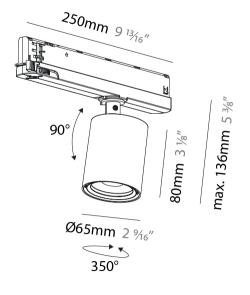

#### GENERAL

| GENERAL                                                                                    |   |
|--------------------------------------------------------------------------------------------|---|
| Series: Centriq                                                                            |   |
| Subseries: Centriq In                                                                      |   |
| Brand: Prolicht                                                                            |   |
| Division: Architectural                                                                    |   |
| Mounting Type: Track                                                                       |   |
| Mounting Location: Ceiling                                                                 |   |
| Subcategory: Spots                                                                         |   |
| PHYSICAL                                                                                   |   |
| Shape: Cylinder                                                                            |   |
| Diameter (mm): 65                                                                          |   |
| Diameter (in): 2 <sup>9</sup> / <sub>16</sub>                                              |   |
| Length (mm): 250                                                                           |   |
| Length (in): 9 <sup>13</sup> / <sub>16</sub>                                               |   |
| Height (mm): 136                                                                           |   |
| Height (in): 5 <sup>3</sup> / <sub>8</sub>                                                 |   |
| Light Distribution: Adjustable / Direct                                                    |   |
| Weight (kg): 0.6                                                                           |   |
| Fixture Finish: SSR / BKV / CWI / CRY / HAB / LAG / UFT / ITA                              |   |
| MIC / FTG / MYG / TWT / LOD / PUS / FRO / FUP / KIA / POP /                                |   |
| MEY / GOH / GUM / CHC / COM / ABZ / JAG / OBR / MOS / ROI                                  | ĸ |
| Holder Finish: WHI / BLK<br>Accent Finish: SSR / BKV / CWI / CRY / HAB / LAG / UFT / ITA / |   |
| MIC / FTG / MYG / TWT / LOD / PUS / FRO / FUP / KIA / POP /                                |   |
| MEY / GOH / GUM / CHC / COM / ABZ / JAG                                                    |   |
| Fixture Material: Aluminum                                                                 |   |
| ELECTRICAL                                                                                 |   |
| Lamp Type: LED (Zhaga Standard)                                                            |   |
| Input Wattage (W): 20                                                                      |   |
| Total Output Wattage (W): 18.1                                                             |   |
| Dimming: Non-Dimmable / 0-10V Dimming                                                      |   |
| Driver Included: Yes                                                                       |   |
| Driver Location: Integrated                                                                |   |
| Driver Type: Constant Current - 120Vac                                                     |   |
| Driver Class: Class 2                                                                      |   |
| Input Voltage (V): 120                                                                     |   |
|                                                                                            |   |

#### OPTICAL

Beam Angle: 12 Adjustability: Rotational 360°; Tilt 90° (±45°)