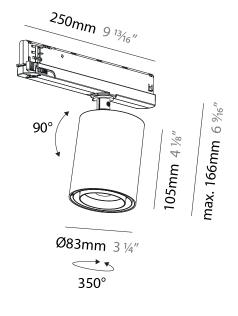

#### A3T217-

| base number | Color       | Finishes  | Finishes   | Finish  | - |
|-------------|-------------|-----------|------------|---------|---|
|             | Temperature | (Diamond) | (Triangle) | Options |   |

#### GENERAL

| GENERAL                                                                               |          |
|---------------------------------------------------------------------------------------|----------|
| Series: Centriq                                                                       |          |
| Subseries: Centriq In                                                                 |          |
| Brand: Prolicht                                                                       |          |
| Division: Architectural                                                               |          |
| Mounting Type: Track                                                                  |          |
| Mounting Location: Ceiling                                                            |          |
| Subcategory: Spots                                                                    |          |
| PHYSICAL                                                                              |          |
| Shape: Cylinder                                                                       |          |
| Diameter (mm): 83                                                                     |          |
| Diameter (in): 3 $\frac{1}{4}$                                                        |          |
| Length (mm): 250                                                                      |          |
| Length (in): 9 <sup>13</sup> / <sub>16</sub>                                          |          |
| Height (mm): 166                                                                      |          |
| Height (in): 6 <sup>9</sup> / <sub>16</sub>                                           |          |
| Light Distribution: Adjustable / Direct                                               |          |
| Weight (kg): 0.6                                                                      |          |
| Fixture Finish: SSR / BKV / CWI / CRY / HAB / LAG / UFT / ITA / RU                    | / - /    |
| MIC / FTG / MYG / TWT / LOD / PUS / FRO / FUP / KIA / POP / BLS ,                     | / SPG /  |
| MEY / GOH / GUM / CHC / COM / ABZ / JAG / OBR / MOS / ROR<br>Holder Finish: WHI / BLK |          |
| Accent Finish: SSR / BKV / CWI / CRY / HAB / LAG / UFT / ITA / RU/                    |          |
| MIC / FTG / MYG / TWT / LOD / PUS / FRO / FUP / KIA / POP / BLS                       |          |
| MEY / GOH / GUM / CHC / COM / ABZ / JAG                                               | , =: = , |
| Fixture Material: Aluminum                                                            |          |
| ELECTRICAL                                                                            |          |
| Lamp Type: LED (Zhaga Standard)                                                       |          |
| Input Wattage (W): 26                                                                 |          |
| Total Output Wattage (W): 23.7                                                        |          |
| Dimming: Non-Dimmable / 0-10V Dimming                                                 |          |
| Driver Included: Yes                                                                  |          |
|                                                                                       |          |

#### OPTICAL

Optic°: 12

Adjustability: Rotational 360°; Tilt 90° (±45°)