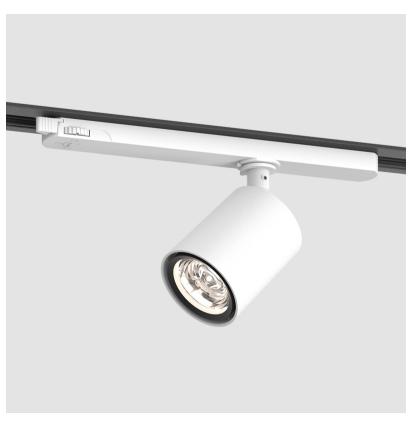

#### GENERAL

| GENERAL                                                                                    |   |
|--------------------------------------------------------------------------------------------|---|
| Series: Centriq                                                                            |   |
| Subseries: Centriq In                                                                      |   |
| Brand: Prolicht                                                                            |   |
| Division: Architectural                                                                    |   |
| Mounting Type: Track                                                                       |   |
| Mounting Location: Ceiling                                                                 |   |
| Subcategory: Spots                                                                         |   |
| PHYSICAL                                                                                   |   |
| Shape: Cylinder                                                                            |   |
| Diameter (mm): 65                                                                          |   |
| Diameter (in): 2 <sup>9</sup> / <sub>16</sub>                                              |   |
| Length (mm): 250                                                                           |   |
| Length (in): 9 <sup>13</sup> / <sub>16</sub>                                               |   |
| Height (mm): 136                                                                           |   |
| Height (in): 5 <sup>3</sup> / <sub>8</sub>                                                 |   |
| Light Distribution: Adjustable / Direct                                                    |   |
| Weight (kg): 0.6                                                                           |   |
| Fixture Finish: SSR / BKV / CWI / CRY / HAB / LAG / UFT / ITA                              |   |
| MIC / FTG / MYG / TWT / LOD / PUS / FRO / FUP / KIA / POP /                                |   |
| MEY / GOH / GUM / CHC / COM / ABZ / JAG / OBR / MOS / ROI                                  | ĸ |
| Holder Finish: WHI / BLK<br>Accent Finish: SSR / BKV / CWI / CRY / HAB / LAG / UFT / ITA / |   |
| MIC / FTG / MYG / TWT / LOD / PUS / FRO / FUP / KIA / POP /                                |   |
| MEY / GOH / GUM / CHC / COM / ABZ / JAG                                                    |   |
| Fixture Material: Aluminum                                                                 |   |
| ELECTRICAL                                                                                 |   |
| Lamp Type: LED (Zhaga Standard)                                                            |   |
| Input Wattage (W): 20                                                                      |   |
| Total Output Wattage (W): 18.1                                                             |   |
| Dimming: Non-Dimmable / 0-10V Dimming                                                      |   |
| Driver Included: Yes                                                                       |   |
| Driver Location: Integrated                                                                |   |
| Driver Type: Constant Current - 120Vac                                                     |   |
| Driver Class: Class 2                                                                      |   |
| Input Voltage (V): 120                                                                     |   |
|                                                                                            |   |