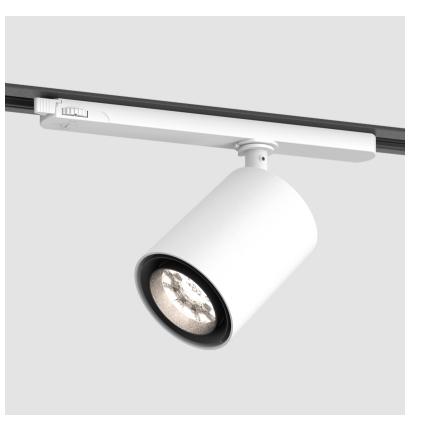

### **CENTRIQ IN TRACK**

#### GENERAL

Input Wattage (W): 23 Total Output Wattage (W): 20.9

Driver Included: Yes Driver Location: Integrated

Driver Class: Class 2 Input Voltage (V): 120

Number of LEDs: 1

Reflector°: 24 / 36 / 52

Adjustability: Rotational 360°; Tilt 90° RATINGS AND CERTIFICATIONS