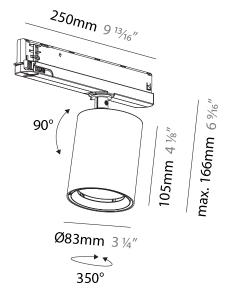

#### GENERAL

| GENERAL                                                                                    |   |
|--------------------------------------------------------------------------------------------|---|
| Series: Centriq                                                                            |   |
| Subseries: Centriq In                                                                      |   |
| Brand: Prolicht                                                                            |   |
| Division: Architectural                                                                    |   |
| Mounting Type: Track                                                                       |   |
| Mounting Location: Ceiling                                                                 |   |
| Subcategory: Spots                                                                         |   |
| PHYSICAL                                                                                   |   |
| Shape: Cylinder                                                                            |   |
| Diameter (mm): 65                                                                          |   |
| Diameter (in): 2 <sup>9</sup> / <sub>16</sub>                                              |   |
| Length (mm): 250                                                                           |   |
| Length (in): 9 <sup>13</sup> / <sub>16</sub>                                               |   |
| Height (mm): 136                                                                           |   |
| Height (in): 5 <sup>3</sup> / <sub>8</sub>                                                 |   |
| Light Distribution: Adjustable / Direct                                                    |   |
| Weight (kg): 0.6                                                                           |   |
| Fixture Finish: SSR / BKV / CWI / CRY / HAB / LAG / UFT / ITA                              |   |
| MIC / FTG / MYG / TWT / LOD / PUS / FRO / FUP / KIA / POP /                                |   |
| MEY / GOH / GUM / CHC / COM / ABZ / JAG / OBR / MOS / ROI                                  | ĸ |
| Holder Finish: WHI / BLK<br>Accent Finish: SSR / BKV / CWI / CRY / HAB / LAG / UFT / ITA / |   |
| MIC / FTG / MYG / TWT / LOD / PUS / FRO / FUP / KIA / POP /                                |   |
| MEY / GOH / GUM / CHC / COM / ABZ / JAG                                                    |   |
| Fixture Material: Aluminum                                                                 |   |
| ELECTRICAL                                                                                 |   |
| Lamp Type: LED (Zhaga Standard)                                                            |   |
| Input Wattage (W): 20                                                                      |   |
| Total Output Wattage (W): 18.1                                                             |   |
| Dimming: Non-Dimmable / 0-10V Dimming                                                      |   |
| Driver Included: Yes                                                                       |   |
| Driver Location: Integrated                                                                |   |
| Driver Type: Constant Current - 120Vac                                                     |   |
| Driver Class: Class 2                                                                      |   |
| Input Voltage (V): 120                                                                     |   |
|                                                                                            |   |

#### GENERAL

| GENERAL                                                                               |          |
|---------------------------------------------------------------------------------------|----------|
| Series: Centriq                                                                       |          |
| Subseries: Centriq In                                                                 |          |
| Brand: Prolicht                                                                       |          |
| Division: Architectural                                                               |          |
| Mounting Type: Track                                                                  |          |
| Mounting Location: Ceiling                                                            |          |
| Subcategory: Spots                                                                    |          |
| PHYSICAL                                                                              |          |
| Shape: Cylinder                                                                       |          |
| Diameter (mm): 83                                                                     |          |
| Diameter (in): 3 $\frac{1}{4}$                                                        |          |
| Length (mm): 250                                                                      |          |
| Length (in): 9 <sup>13</sup> / <sub>16</sub>                                          |          |
| Height (mm): 166                                                                      |          |
| Height (in): 6 <sup>9</sup> / <sub>16</sub>                                           |          |
| Light Distribution: Adjustable / Direct                                               |          |
| Weight (kg): 0.6                                                                      |          |
| Fixture Finish: SSR / BKV / CWI / CRY / HAB / LAG / UFT / ITA / RU                    | / - /    |
| MIC / FTG / MYG / TWT / LOD / PUS / FRO / FUP / KIA / POP / BLS ,                     | / SPG /  |
| MEY / GOH / GUM / CHC / COM / ABZ / JAG / OBR / MOS / ROR<br>Holder Finish: WHI / BLK |          |
| Accent Finish: SSR / BKV / CWI / CRY / HAB / LAG / UFT / ITA / RU/                    |          |
| MIC / FTG / MYG / TWT / LOD / PUS / FRO / FUP / KIA / POP / BLS                       |          |
| MEY / GOH / GUM / CHC / COM / ABZ / JAG                                               | , =: = , |
| Fixture Material: Aluminum                                                            |          |
| ELECTRICAL                                                                            |          |
| Lamp Type: LED (Zhaga Standard)                                                       |          |
| Input Wattage (W): 26                                                                 |          |
| Total Output Wattage (W): 23.7                                                        |          |
| Dimming: Non-Dimmable / 0-10V Dimming                                                 |          |
| Driver Included: Yes                                                                  |          |
|                                                                                       |          |