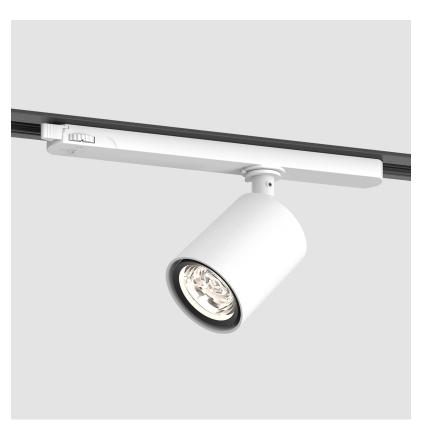

#### GENERAL

| GENERAL                                                                                    |   |
|--------------------------------------------------------------------------------------------|---|
| Series: Centriq                                                                            |   |
| Subseries: Centriq In                                                                      |   |
| Brand: Prolicht                                                                            |   |
| Division: Architectural                                                                    |   |
| Mounting Type: Track                                                                       |   |
| Mounting Location: Ceiling                                                                 |   |
| Subcategory: Spots                                                                         |   |
| PHYSICAL                                                                                   |   |
| Shape: Cylinder                                                                            |   |
| Diameter (mm): 65                                                                          |   |
| Diameter (in): 2 <sup>9</sup> / <sub>16</sub>                                              |   |
| Length (mm): 250                                                                           |   |
| Length (in): 9 <sup>13</sup> / <sub>16</sub>                                               |   |
| Height (mm): 136                                                                           |   |
| Height (in): 5 <sup>3</sup> / <sub>8</sub>                                                 |   |
| Light Distribution: Adjustable / Direct                                                    |   |
| Weight (kg): 0.6                                                                           |   |
| Fixture Finish: SSR / BKV / CWI / CRY / HAB / LAG / UFT / ITA                              |   |
| MIC / FTG / MYG / TWT / LOD / PUS / FRO / FUP / KIA / POP /                                |   |
| MEY / GOH / GUM / CHC / COM / ABZ / JAG / OBR / MOS / ROI                                  | ĸ |
| Holder Finish: WHI / BLK<br>Accent Finish: SSR / BKV / CWI / CRY / HAB / LAG / UFT / ITA / |   |
| MIC / FTG / MYG / TWT / LOD / PUS / FRO / FUP / KIA / POP /                                |   |
| MEY / GOH / GUM / CHC / COM / ABZ / JAG                                                    |   |
| Fixture Material: Aluminum                                                                 |   |
| ELECTRICAL                                                                                 |   |
| Lamp Type: LED (Zhaga Standard)                                                            |   |
| Input Wattage (W): 20                                                                      |   |
| Total Output Wattage (W): 18.1                                                             |   |
| Dimming: Non-Dimmable / 0-10V Dimming                                                      |   |
| Driver Included: Yes                                                                       |   |
| Driver Location: Integrated                                                                |   |
| Driver Type: Constant Current - 120Vac                                                     |   |
| Driver Class: Class 2                                                                      |   |
| Input Voltage (V): 120                                                                     |   |
|                                                                                            |   |