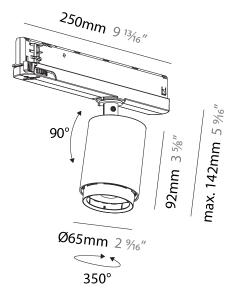

#### GENERAL

| GENERAL                                                                                    |   |
|--------------------------------------------------------------------------------------------|---|
| Series: Centriq                                                                            |   |
| Subseries: Centriq In                                                                      |   |
| Brand: Prolicht                                                                            |   |
| Division: Architectural                                                                    |   |
| Mounting Type: Track                                                                       |   |
| Mounting Location: Ceiling                                                                 |   |
| Subcategory: Spots                                                                         |   |
| PHYSICAL                                                                                   |   |
| Shape: Cylinder                                                                            |   |
| Diameter (mm): 65                                                                          |   |
| Diameter (in): 2 <sup>9</sup> / <sub>16</sub>                                              |   |
| Length (mm): 250                                                                           |   |
| Length (in): 9 <sup>13</sup> / <sub>16</sub>                                               |   |
| Height (mm): 136                                                                           |   |
| Height (in): 5 <sup>3</sup> / <sub>8</sub>                                                 |   |
| Light Distribution: Adjustable / Direct                                                    |   |
| Weight (kg): 0.6                                                                           |   |
| Fixture Finish: SSR / BKV / CWI / CRY / HAB / LAG / UFT / ITA                              |   |
| MIC / FTG / MYG / TWT / LOD / PUS / FRO / FUP / KIA / POP /                                |   |
| MEY / GOH / GUM / CHC / COM / ABZ / JAG / OBR / MOS / ROI                                  | ĸ |
| Holder Finish: WHI / BLK<br>Accent Finish: SSR / BKV / CWI / CRY / HAB / LAG / UFT / ITA / |   |
| MIC / FTG / MYG / TWT / LOD / PUS / FRO / FUP / KIA / POP /                                |   |
| MEY / GOH / GUM / CHC / COM / ABZ / JAG                                                    |   |
| Fixture Material: Aluminum                                                                 |   |
| ELECTRICAL                                                                                 |   |
| Lamp Type: LED (Zhaga Standard)                                                            |   |
| Input Wattage (W): 20                                                                      |   |
| Total Output Wattage (W): 18.1                                                             |   |
| Dimming: Non-Dimmable / 0-10V Dimming                                                      |   |
| Driver Included: Yes                                                                       |   |
| Driver Location: Integrated                                                                |   |
| Driver Type: Constant Current - 120Vac                                                     |   |
| Driver Class: Class 2                                                                      |   |
| Input Voltage (V): 120                                                                     |   |
|                                                                                            |   |

#### OPTICAL

Beam Angle: 12 Adjustability: Rotational 360°; Tilt 90° (±45°)